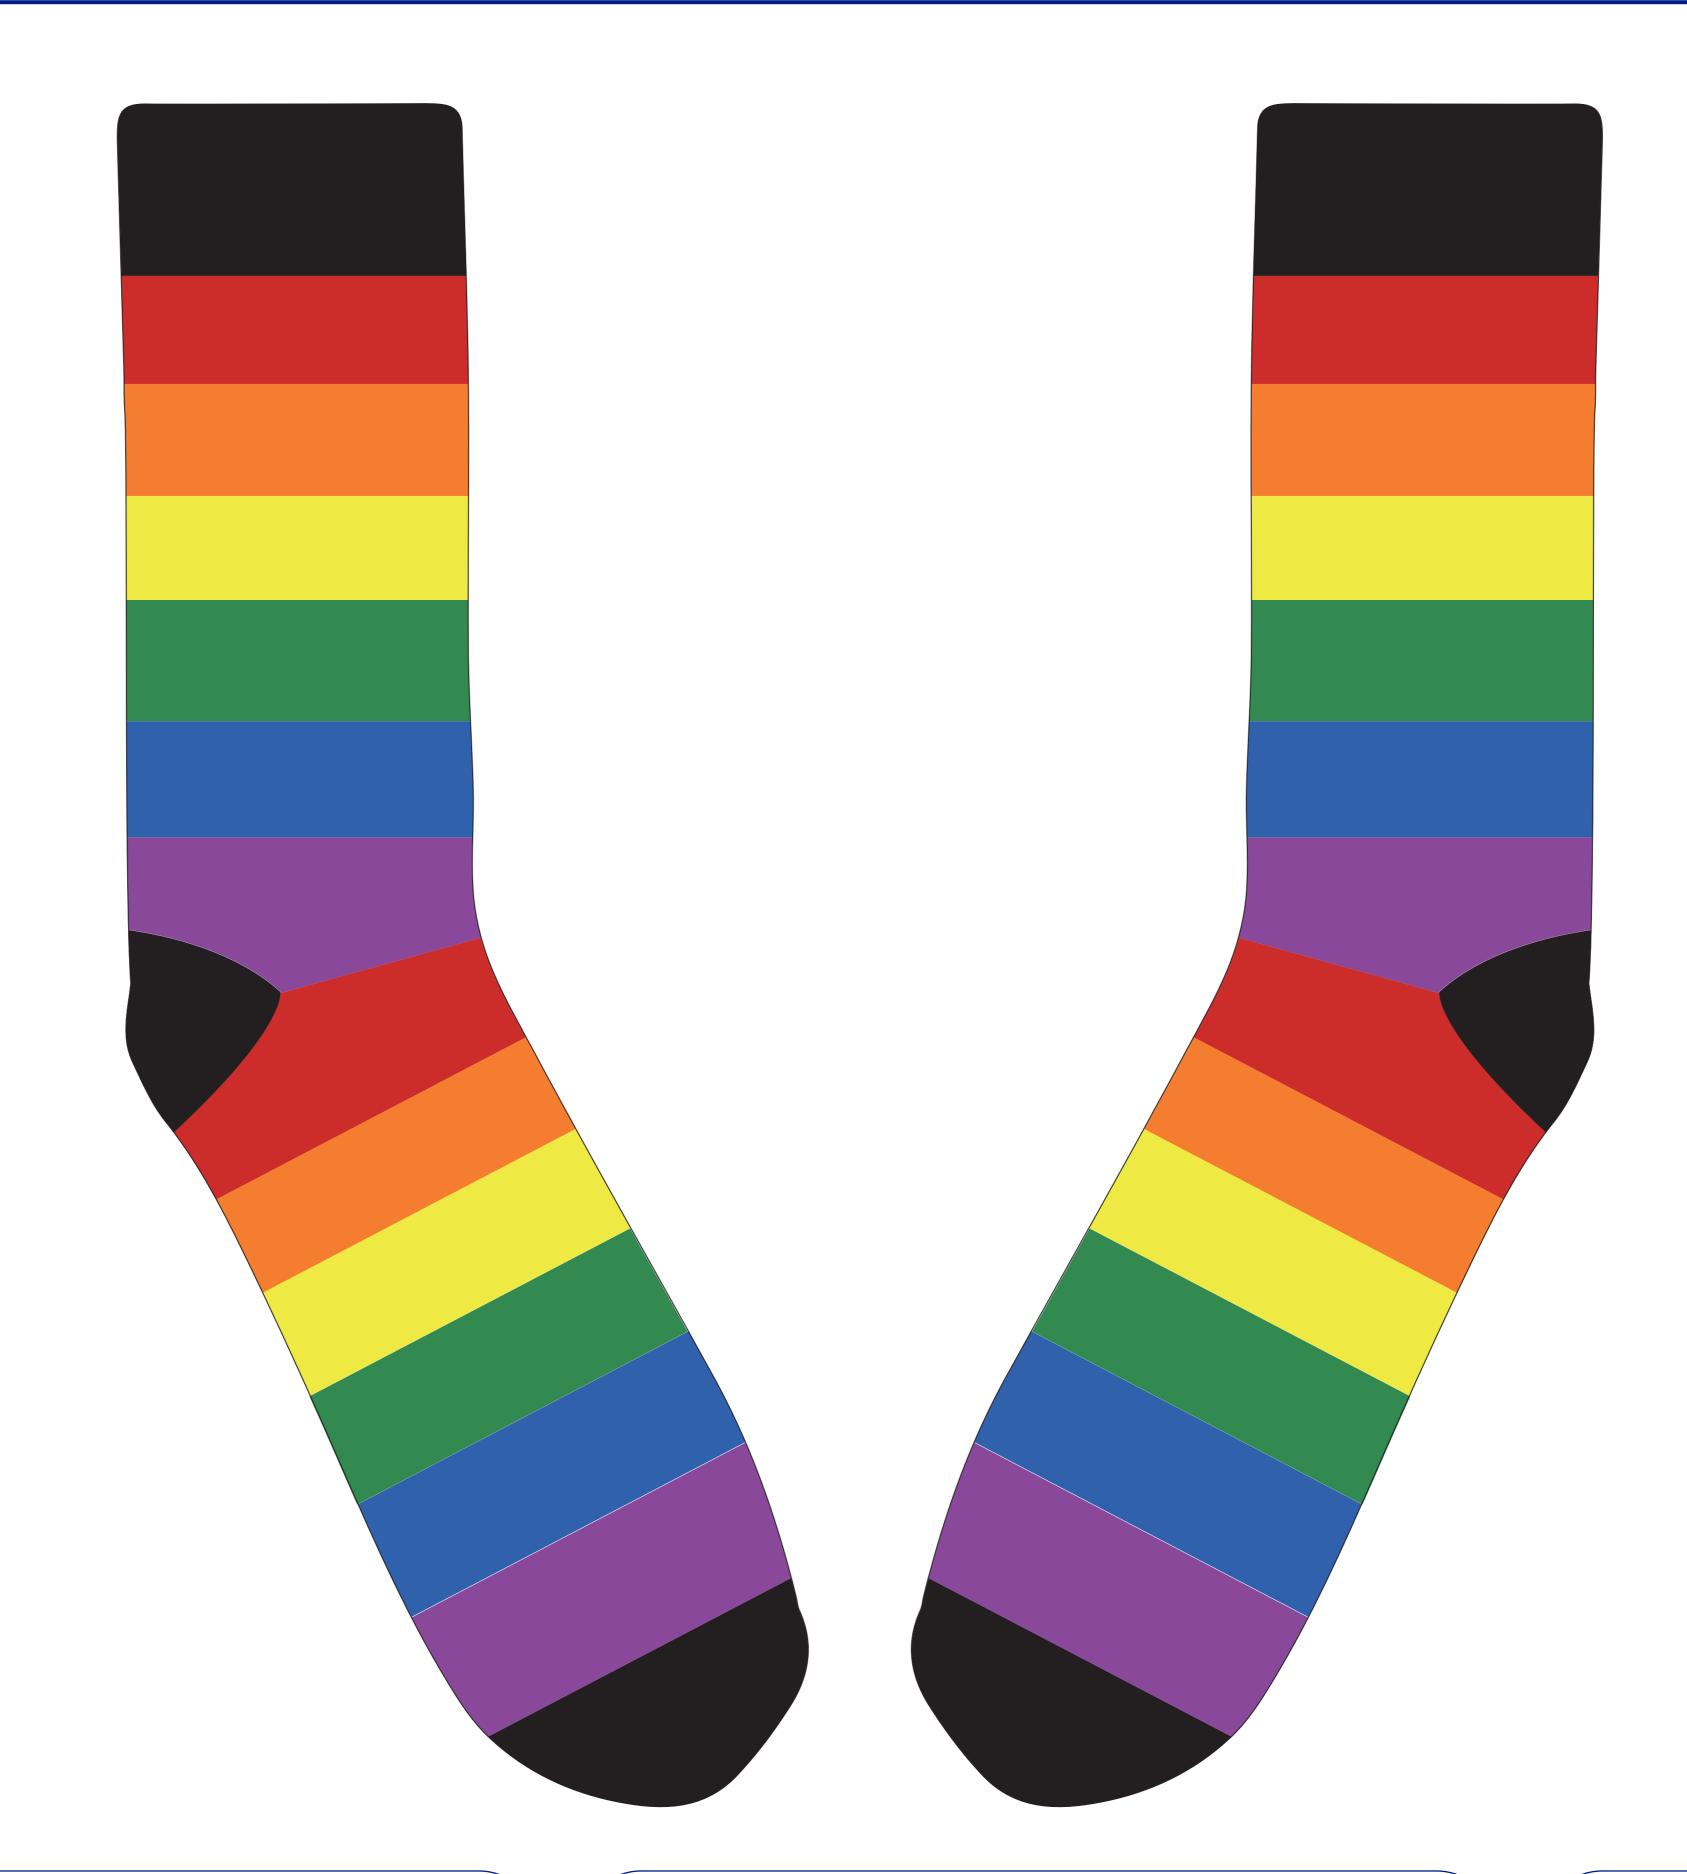

## Product Colour

Rainbow

Logo Size

Size: one fit for all

## **Terms & Conditions**

It is the clients responsibility to check the above artwork has been produced correctly by our factory to suit the manufacturing process. Whilst every effort has been made to copy the artwork provided, certain pantones have a tolerance of -10% +10% colour variation. Please note colours can vary from monitor so always check the pantone. Any correction/amendments after Moulds/Screens have been created will result in a new Mould/Screen being required and charged By signing off acceptance you have agreed to proceed and such no errors or omissions can be accepted or highlighted once the goods have been delivered.

Please note small texts may fill and become illegible